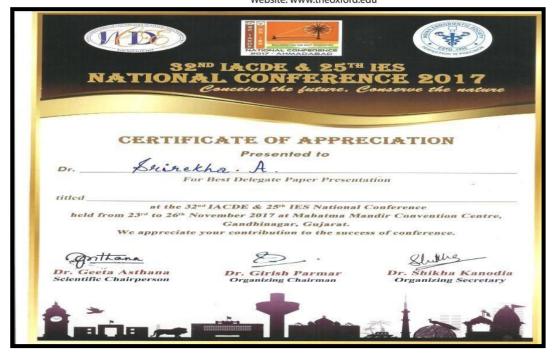

XFORD DENTAL COLLEGE

(Recognized by the Govt. of Karnataka, Affiliated to Rajiv Gandhi University of Health Sciences, Karnataka & Dental Council of India, New Delhi)

Bommanahalli, Hosur Road, Bangalore – 560 068.

Ph: 080-61754680 Fax : 080 – 61754693E-mail:deandirectortodc@gmail.com Website: www.theoxford.edu



Dr. Shivalingaswamy Hiremath-Honorary Award for Distinguished
Public Health Dentist



Dr. Vinayak Raghunatham is awarded as The Most Proactive Academicain



#### THE OXFORD DENTAL COLLEGE

(Recognized by the Govt. of Karnataka, Affiliated to Rajiv Gandhi University of Health Sciences, Karnataka & Dental Council of India, New Delhi)

Bommanahalli, Hosur Road, Bangalore - 560 068.

Ph: 080-61754680 Fax: 080 – 61754693E-mail:deandirectortodc@gmail.com Website: www.theoxford.edu



Dr. Srirekha awarded for Best Paper Presentation in 32<sup>nd</sup> IACDR National Conference



Dr A.R Pradeep in Indian society of periodontology – Researcher par excellence and a wonderful human being

## OCIETY IREGOLD

Estd. 1974

#### CHILDREN'S EDUCATION SOCIETY (Regd.)

#### THE OXFORD DENTAL COLLEGE

(Recognized by the Govt. of Karnataka, Affiliated to Rajiv Gandhi University of Health Sciences, Karnataka & Delhi)

Bommanahalli, Hosur Road, Bangalore – 560 068. Ph: 080-61754680 Fax : 080 – 61754693E-mail:deandirectortodc@gmail.com Website: www.theoxford.edu

### Dr.Savitha.B – for Best Delegate Paper Presenter in National



Dr. Priya Subramaniam award from Royal College of Physicians and Surgeons of Glasgow

## जिल्ला सर्वत्र शोभते हैं Estd. 1974

#### CHILDREN'S EDUCATION SOCI