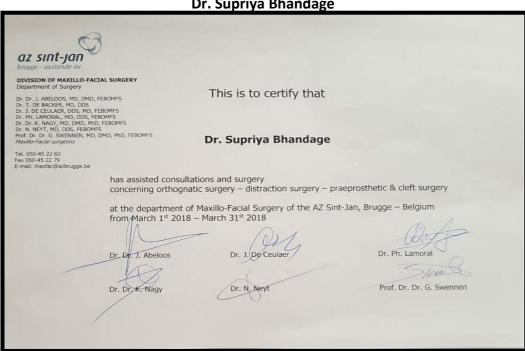

ectortodc@gmail.com Website: www.theoxford.edu



Awarded Second Prize in Scientific Poster at 44<sup>th</sup> National Conference of Indian Society of Periodontology Held on 8<sup>th</sup>,9<sup>th</sup>,10<sup>th</sup> November 2019.

Dr. Suhasini and Dr. Meenu Dinesh



Dr. Suhasini and Dr. Meenu Dinesh- IOS Zonal PG Convention 2019

1st Prize in Table Clinic





#### THE OXFORD DENTAL COLLEGE

(Recognized by the Govt. of Karnataka, Affiliated to Rajiv Gandhi University of Health Sciences, Karnataka & Dental Council of India, New Delhi) Bommanahalli, Hosur Road, Bangalore - 560 068.

Ph: 080-61754680 Fax: 080 - 61754693E-mail:deandirectortodc@gmail.com Website: www.theoxford.edu

#### Dr. Anjith Gladstone in IOS Zonal PG Convention 2019 Awarded 1st Prize -Poster

Dr. Supriya Bhandage



Dr. Supriya Bhandage Assisted in Orthognathic Surgery on 4th March 2018

Dr. Shilpa Rani M. N



#### THE OXFORD DENTAL COLLEGE

(Recognized by the Govt. of Karnataka, Affiliated to Rajiv Gandhi University of Health Sciences, Karnataka & Dental Council of India, New Delhi)

Bommanahalli, Hosur Road, Bangalore – 560 068.

Ph: 080-61754680 Fax : 080 – 61754693E-mail:deandirectortodc@gmail.com Website: www.theoxford.edu



Dr. Shilpa Rani M. N Has Completed Fellowship in Medical Cosmetology 2019

Dr. A. R. Pradeep Raju FACULTY RESEARCH AWARDS BY CAREERS 360 OUTSTANDING FACULTY AWARD On this 20th Day of March 2018, having examined over 115 articles in the domain of Dentistry we declare that \_\_\_\_ Dr. Avani Raju Pradeep from Research Institute, Department of Periodontics, Bangalore with 24