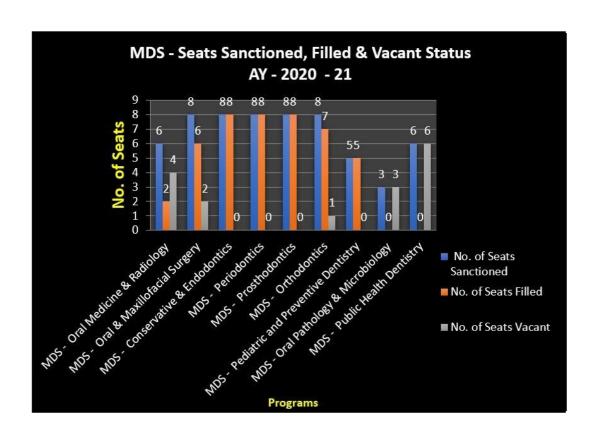

| 8          | 8         | 0      |
| 6.  | MDS - Prosthodontics                     | 8          | 8         | 0      |
| 7.  | MDS - Orthodontics                       | 8          | 7         | 1      |
| 8.  | MDS - Pediatric and Preventive Dentistry | 5          | 5         | 0      |
| 9.  | MDS - Oral Pathology & Microbiology      | 3          | 0         | 3      |
| 10. | MDS - Public Health Dentistry            | 6          | 0         | 6      |



#### THE OXFORD DENTAL COLLEGE

(Recognized by the Govt. of Karnataka, Affiliated to Rajiv Gandhi University of Health Sciences, Karnataka & Dental Council of India, New Delhi)

Bommanahalli, Hosur Road, Bangalore – 560 068.

Ph: 080-61754680 Fax : 080 – 61754693E-mail:deandirectortodc@gmail.com Website: www.theoxford.edu





#### **Category wise seats filled**

I. Reservation

#### THE OXFORD DENTAL COLLEGE



(Recognized by the Govt. of Karnataka, Affiliated to Rajiv Gandhi University of Health Sciences, Karnataka & Dental Council of India, New Delhi)

Bommanahalli, Hosur Road, Bangalore – 560 068. Ph: 080-61754680 Fax : 080 – 61754693E-mail:deandirectortodc@gmail.com Website: www.theoxford.edu

During the admission process, consideration is given to equity and inclusiveness by providing reservation of seats to all categories. Average percentage of seats filled against seats reserved for various categories as per applicable reservation policy vide

| SL. No. | Reserved Category | Earmarked for reserved category | Admitted from the reserved category |
|---------|-------------------|--------------------------