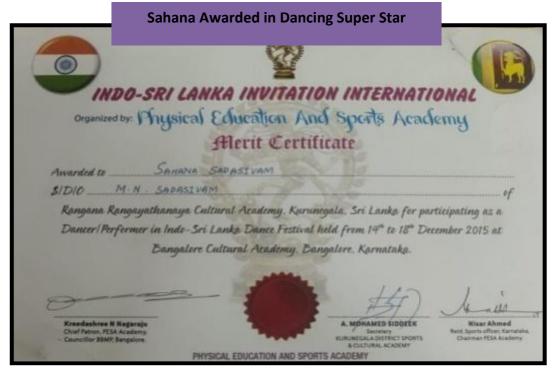

#### CHILDREN'S EDUCATION SOCIETY (Regd.)

#### THE OXFORD DENTAL COLLEGE

(Recognized by the Govt. of Karnataka, Affiliated to Rajiv Gandhi University of Health Sciences, Karnataka & Ecognised by Dental Council of India, New Delhi)

Bommanahalli, Hosur Road, Bangalore – 560 068.

Ph: 080-61754680 Fax : 080 – 61754693E-mail:deandirectortodc@gmail.com Website: www.theoxford.edu

#### Dr. Sahana





Dr. Sahana in Culture Program - Mysore Dasara Festival



#### THE OXFORD DENTAL COLLEGE

(Recognized by the Govt. of Karnataka, Affiliated to Rajiv Gandhi University of Health Sciences, Karnataka & Ecognised by Dental Council of India, New Delhi)

Bommanahalli, Hosur Road, Bangalore – 560 068.

Ph: 080-61754680 Fax : 080 – 61754693E-mail:deandirectortodc@gmail.com Website: www.theoxford.edu





Sahana Awarded Merit Certificate in Indo-Srilanka International Festival



THE OXFORD DENTAL COLLEGE

(Recognized by the Govt. of Karnataka, Affiliated to Rajiv Gandhi University of Health Sciences, Karnataka & Dental Council of India, New Delhi)

Bommanahalli, Hosur Road, Bangalore – 560 068. Ph: 080-61754680 Fax : 080 – 61754693E-mail:deandirectortodc@gmail.com Website: www.theoxford.edu





Sahana Sadasivam Award in Srujana 2018



#### THE OXFORD DENTAL COLLEGE

(Recognized by the Govt. of Karnataka, Affiliated to Rajiv Gandhi University of Health Sciences, Karnataka & Dental Council of India, New Delhi)

Bommanahalli, Hosur Road, Bangalore – 560 068.

|   | 2020-21            |     |  |
|---|--------------------|-----|--|
| U | iversity Rank Holo | ers |  |
|   |