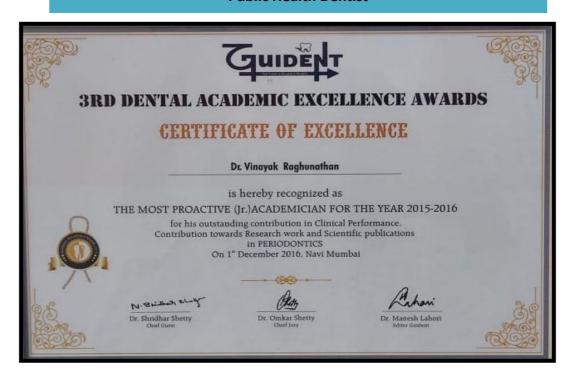

e of merit on 10 <sup>th</sup> |
|     | Coutinho        | Award    | November 2019                                    |
| 34. | Dr. Lekha       | Honorary | Awarded certificate of appreciation from         |
|     |                 | Award    | Government of Karnataka 2021 during              |
|     |                 |          | COVID-19 pandemic                                |



#### THE OXFORD DENTAL COLLEGE

(Recognized by the Govt. of Karnataka, Affiliated to Rajiv Gandhi University of Health Sciences, Karnataka & Dental Council of India, New Delhi)

Bommanahalli, Hosur Road, Bangalore – 560 068.

Ph: 080-61754680 Fax : 080 – 61754693E-mail:deandirectortodc@gmail.com Website: www.theoxford.edu



Dr. Shivalingaswamy Hiremath-Honorary Award for Distinguished
Public Health Dentist



Dr. Vinayak Raghunatham is awarded as The Most Proactive Academicain



#### THE OXFORD DENTAL COLLEGE

(Recognized by the Govt. of Karnataka, Affiliated to Rajiv Gandhi University of Health Sciences, Karnataka & Dental Council of India, New Delhi)

Bommanahalli, Hosur Road, Bangalore - 560 068.

Ph: 080-61754680 Fax: 080 – 61754693E-mail:deandirectortodc@gmail.com Website: www.theoxford.edu



Dr. Srirekha awarded for Best Paper Presentation in 32<sup>nd</sup> IACDR National Conference



Dr A.R Pradeep in Indian society of periodontology – Researcher par excellence and a wonderful human being

## OCIETY IREGOLD

Estd. 1974

#### CHILDREN'S EDUCATION SOCIETY (Regd.)

#### THE OXFORD DENTAL COLLEGE

(Recognized by the Govt. of Karnataka, Affiliated to Rajiv Gandhi University of Health Sc