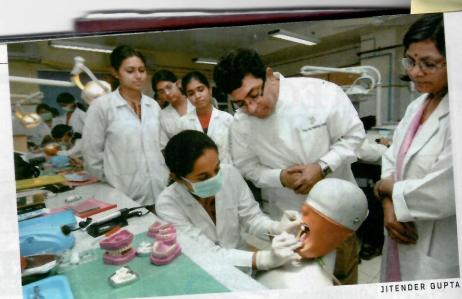

#### Summary

- The Vision and Mission of the College enable the quality of education and service to humanity and also provide holistic approach of healthcare for the society.
- The Oxford Dental College and Hospital was established in 1992 under the aegis of the children's education society by the founder, late Shri. S. Narasa Raju Garu.
- The present Chairman is Shri. Ramesh Raju Garu. He is a great philanthropist
  and an active social worker who has made immense contribution in the field of
  education. Under his guidance, our college has successfully evolved into a
  holistic learning eco system for students.
- Few are the below achievements of students, faculties, college and management which led to institutional excellence
- He is a man of many awards. He was honored with "Model Employer" award by the Union Minister of State for Labour & Employment. He was also Honored with "The Guardians of Education" award by The Hindu Group in The Doyens-Guardians of Knowledge.
- The College campus is located in Bommanahalli, Bangalore. The College is set in a serene environment with lush greenery and fresh air. The college enjoys the rare distinction of being one of the most sought after and best equipped dental college in India and Asia. It is housed in spacious 8- storey integrated complex with a floor space of 2,85,000 sq.ft which incorporates complete facilities for preclinical and clinical training. It is the hub of technological advances of modern-day India, which also has a terminal to Metro, facilitating an easy access to the college by the patients, staff and students.
- The College is known for its quality Initiatives and is awarded with "A" grade by National Assessment & Accreditation Council in the year 2012.
- The College has been recognized for management of its quality standards and is awarded with ISO 9001:2015 in the year 2020.
- With regard to the admissions, initially the Oxford Dental College had an intake of 40 students in BDS later it increased to 100 students every year.
- MDS course was introduced in the year 2003 with 38 seats, later it increased to 60 seats per year.
- The course has constantly been strengthened by increasing the intake from time to time which reflects one aspect of the excellence, achievement, progress and development of the college. The College also offers - PHD programs.
- Library is provided with 6747 books, reference books 2751, bound volume 2387, back volume 1764, text books 62, general books 185, WHO books 440, and MDS dissertation books 535, and audio-visual cassette of 12 in number.
- The library is also equipped with 23 international journals, 13 Indian journals and 26 E -journals. They also provide magazines like Times of India, Deccan Herald, Bangalore Mirror, Praja Vani, and Sport star. In total the library has 62,64,320 books- 15846