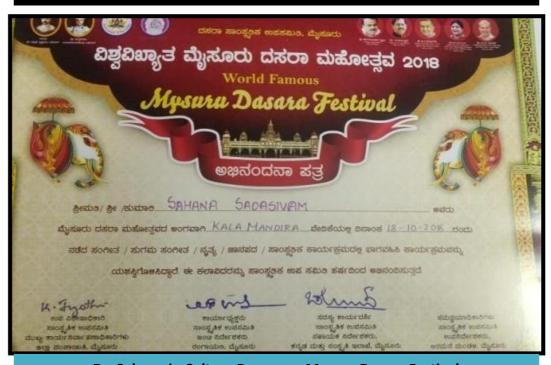

|
| 5.      | 2018 | Sahana    | Cultural – Dance | Awarded in Kailasa                      |
|         |      | Sadasivam |                  | Kaladhara                               |
| 6.      | 2018 | Sahana    | Cultural – Dance | award in Srujana 2018                   |
|         |      | Sadasivam |                  |                                         |

Estd. 1974

#### CHILDREN'S EDUCATION SOCIETY (Regd.)

#### THE OXFORD DENTAL COLLEGE

(Recognized by the Govt. of Karnataka, Affiliated to Rajiv Gandhi University of Health Sciences, Karnataka & Ecognised by Dental Council of India, New Delhi)

Bommanahalli, Hosur Road, Bangalore – 560 068.

Ph: 080-61754680 Fax : 080 – 61754693E-mail:deandirectortodc@gmail.com Website: www.theoxford.edu

#### Dr. Sahana





Dr. Sahana in Culture Program - Mysore Dasara Festival



#### THE OXFORD DENTAL COLLEGE

(Recognized by the Govt. of Karnataka, Affiliated to Rajiv Gandhi University of Health Sciences, Karnataka & Ecognised by Dental Council of India, New Delhi)

Bommanahalli, Hosur Road, Bangalore – 560 068.

Ph: 080-61754680 Fax : 080 – 61754693E-mail:deandirectortodc@gmail.com Website: www.theoxford.edu





Sahana Awarded Merit Certificate in Indo-Srilanka International Festival



THE OXFORD DENTAL COLLEGE

(Recognized by the Govt. of Karnataka, Affiliated to Rajiv Gandhi University of Health Sciences, Karnataka & Dental Council of India, New Delhi)

Bommanahalli, Hosur Road, Bangalore – 560 068. Ph: 080-61754680 Fax : 080 – 61754693E-mail:deandirectortodc@gmail.com Website: www.theoxford.edu