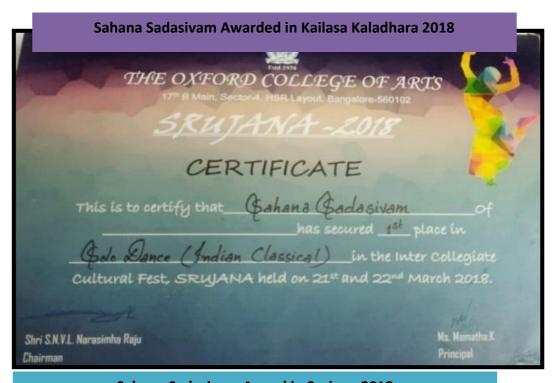

Dr. Sahana in Culture Program - Mysore Dasara Festival



#### THE OXFORD DENTAL COLLEGE

(Recognized by the Govt. of Karnataka, Affiliated to Rajiv Gandhi University of Health Sciences, Karnataka & Ecognised by Dental Council of India, New Delhi)

Bommanahalli, Hosur Road, Bangalore – 560 068.

Ph: 080-61754680 Fax : 080 – 61754693E-mail:deandirectortodc@gmail.com Website: www.theoxford.edu





Sahana Awarded Merit Certificate in Indo-Srilanka International Festival



THE OXFORD DENTAL COLLEGE

(Recognized by the Govt. of Karnataka, Affiliated to Rajiv Gandhi University of Health Sciences, Karnataka & Dental Council of India, New Delhi)

Bommanahalli, Hosur Road, Bangalore – 560 068. Ph: 080-61754680 Fax : 080 – 61754693E-mail:deandirectortodc@gmail.com Website: www.theoxford.edu





Sahana Sadasivam Award in Srujana 2018



#### THE OXFORD DENTAL COLLEGE

(Recognized by the Govt. of Karnataka, Affiliated to Rajiv Gandhi University of Health Sciences, Karnataka & Dental Council of India, New Delhi)

Bommanahalli, Hosur Road, Bangalore – 560 068.

|   | 2020-21            |     |  |
|---|--------------------|-----|--|
| U | iversity Rank Holo | ers |  |
|   |                    |     |  |
|   |                    |     |  |
|   |                    |     |  |
|   |                    |     |  |
|   |                    |     |  |
|   |                    |     |  |
|   |                    |     |  |
|   |                    |     |  |
|   |                    |     |  |
|   |                    |     |  |
|   |                    |     |  |
|   |                    |