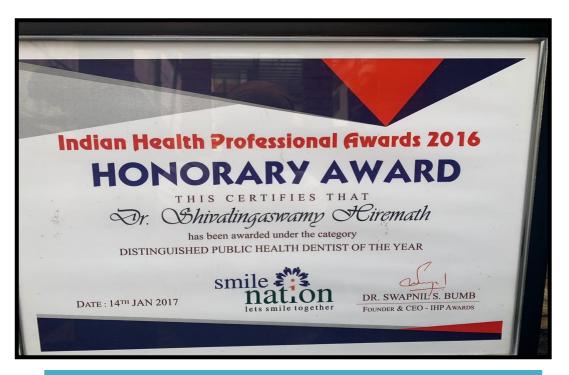

, 2019.                       |
| 33. | Dr Amita        | Honorary | Awarded certificate of merit on 10 <sup>th</sup> |
|     | Coutinho        | Award    | November 2019                                    |
| 34. | Dr. Lekha       | Honorary | Awarded certificate of appreciation from         |
|     |                 | Award    | Government of Karnataka 2021 during              |
|     |                 |          | COVID-19 pandemic                                |



#### THE OXFORD DENTAL COLLEGE

(Recognized by the Govt. of Karnataka, Affiliated to Rajiv Gandhi University of Health Sciences, Karnataka & Dental Council of India, New Delhi)

Bommanahalli, Hosur Road, Bangalore – 560 068.

Ph: 080-61754680 Fax : 080 – 61754693E-mail:deandirectortodc@gmail.com Website: www.theoxford.edu



Dr. Shivalingaswamy Hiremath-Honorary Award for Distinguished
Public Health Dentist



Dr. Vinayak Raghunatham is awarded as The Most Proactive Academicain



#### THE OXFORD DENTAL COLLEGE

(Recognized by the Govt. of Karnataka, Affiliated to Rajiv Gandhi University of Health Sciences, Karnataka & Dental Council of India, New Delhi)

Bommanahalli, Hosur Road, Bangalore - 560 068.

Ph: 080-61754680 Fax: 080 – 61754693E-mail:deandirectortodc@gmail.com Website: www.theoxford.edu



Dr. Srirekha awarded for Best Paper Presentation in 32<sup>nd</sup> IACDR National Conference



Dr A.R Pradeep in Indian society of periodontology – Researcher par excellence and a wonderful human being

## OCIETY IREGOLD

Estd. 1974

#### CHILDREN'S EDUCATION SOCIETY (Regd.)

#### THE OXFORD DENTAL COLLEGE

(R