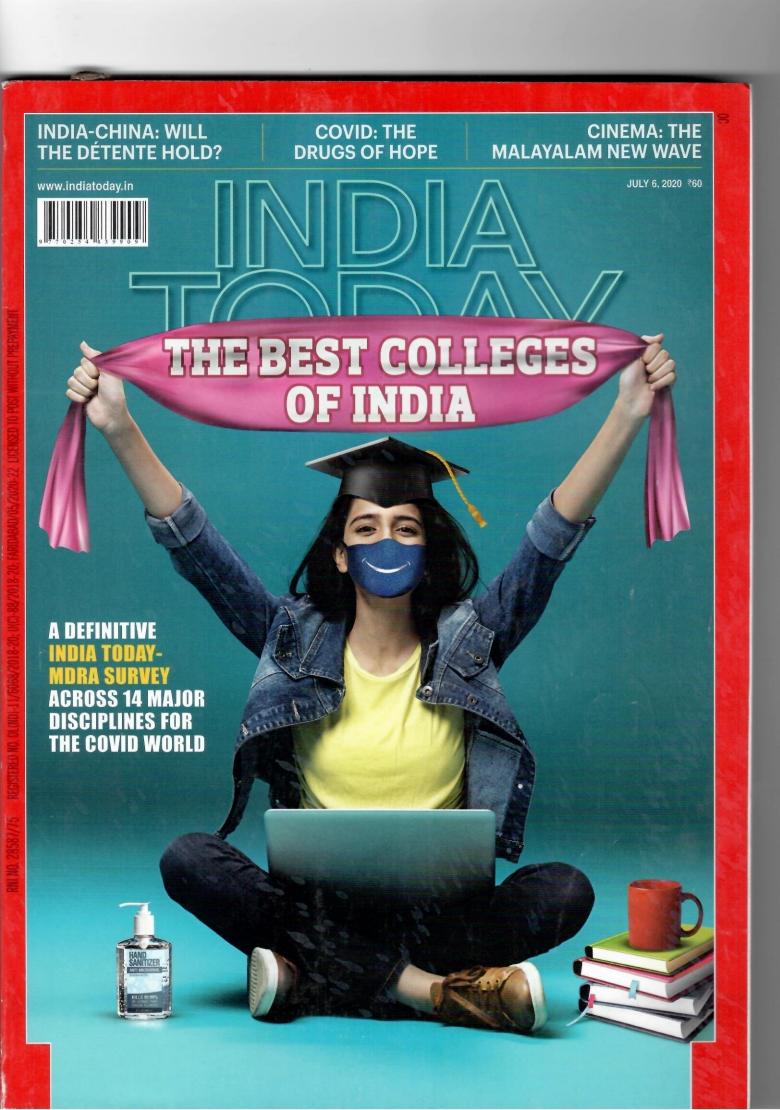

#### **Institutional Achievements**

In the survey conducted by different magazines "The Oxford Dental College" received Top Ranking at the National level. Details are as follows: -

| Sl. No. | Magazine & Year               | Description                            |
|---------|-------------------------------|----------------------------------------|
| 1.      | India Today – July 2020 –     | Ranked 29 in Rank and Scores of        |
|         | The Best Colleges of India    | Private Colleges – Dental              |
| 2.      | The Week – August 2020 – Best | Ranked 13 in Private Dental Colleges   |
|         | Colleges                      | All India                              |
| 3.      | Outlook – September 2020 –    | Ranked 14 in Top 18 Private Institutes |
|         | Educating India               | Dental                                 |
| 4.      | The Week – August 2021 – Best | Ranked 15 in Private Dental Colleges   |
|         | Colleges                      | All India                              |
| 5.      | Outlook - August 2021 – The   | Ranked 12 in Top 24 Private Institutes |
|         | Book of Jobs                  | Dental                                 |
| 6.      | India Today - July 2021 –     | Ranked 29 in Rank and Scores of        |
|         | The Best Colleges of India    | Colleges Dental                        |