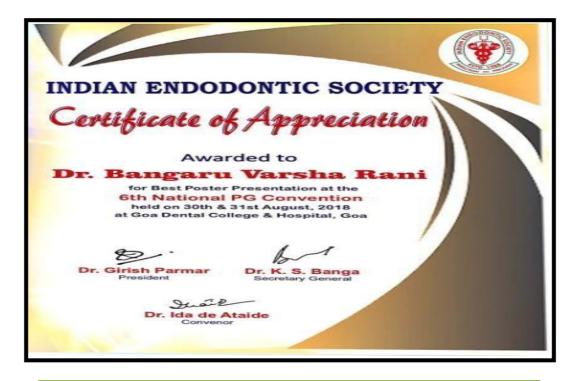

to Rajiv Gandhi University of Health Sciences, Karnataka & Delhi)

Bommanahalli, Hosur Road, Bangalore – 560 068. Ph: 080-61754680 Fax : 080 – 61754693E-mail:deandirectortodc@gmail.com Website: www.theoxford.edu

### Dr.Savitha.B – for Best Delegate Paper Presenter in National



Dr. Priya Subramaniam award from Royal College of Physicians and Surgeons of Glasgow

## जिल्ला सर्वत्र शोभते हैं Estd. 1974

#### CHILDREN'S EDUCATION SOCIETY (Regd.)

#### THE OXFORD DENTAL COLLEGE

(Recognized by the Govt. of Karnataka, Affiliated to Rajiv Gandhi University of Health Sciences, Karnataka & Dental Council of India, New Delhi)

Bommanahalli, Hosur Road, Bangalore – 560 068.

Ph: 080-61754680 Fax: 080 – 61754693E-mail:deandirectortodc@gmail.com

Website: www.theoxford.edu

Dr. Bangaru Varsha Rani



Presented for the "Best Poster "In Scientific Conference at the 6<sup>th</sup> National PG Convention Held on 30<sup>th</sup>& 31<sup>st</sup> Aug 2018, At Goa Dental College & Hospital, Goa.

## क्षा सर्वत्र शोभते हैं। Estd. 1974

#### CHILDREN'S EDUCATION SOCIETY (Regd.)

#### THE OXFORD DENTAL COLLEGE

(Recognized by the Govt. of Karnataka, Affiliated to Rajiv Gandhi University of Health Sciences, Karnataka & Dental Council of India, New Delhi)

Bommanahalli, Hosur Road, Bangalore – 560 068.

Ph: 080-61754680 Fax: 080 – 61754693E-mail:deandirectortodc@gmail.com

Website: www.theoxford.edu

Dr. Preetham C.N.



Presented for the "Best Poster "In Scientific Conference at the 6<sup>th</sup> National PG Convention Held On 30<sup>th</sup>& 31<sup>st</sup> Aug 2018, At Goa Dental College &