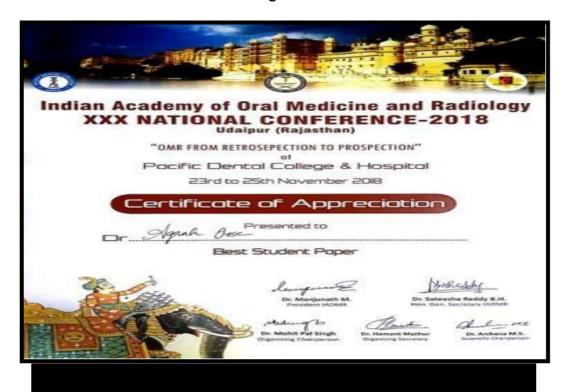

ence held on 13<sup>th</sup> – 16<sup>th</sup> December 2018, at
Ramiah University of Applied Sciences, Bangalore

# विद्या सर्वत्र शोभते (

#### CHILDREN'S EDUCATION SOCIETY (Regd.)

#### THE OXFORD DENTAL COLLEGE

(Recognized by the Govt. of Karnataka, Affiliated to Rajiv Gandhi University of Health Sciences, Karnataka & Pecognised by Dental Council of India, New Delhi)

Bommanahalli, Hosur Road, Bangalore – 560 068.

Ph: 080-61754680 Fax: 080 – 61754693E-mail:deandirectortodc@gmail.com

Website: www.theoxford.edu

#### Dr. Bangaru Varsha Rani



Presented for the "Best Poster" at the 46<sup>th</sup> Karnataka State & 5<sup>th</sup> Interstate Dental conference held on 13<sup>th</sup> – 16<sup>th</sup> December 2018, at Ramaiah University of Applied Sciences, Bangalore.

Dr. Agrah Jose





#### THE OXFORD DENTAL COLLEGE

(Recognized by the Govt. of Karnataka, Affiliated to Rajiv Gandhi University of Health Sciences, Karnataka & Dental Council of India, New Delhi)

Bommanahalli, Hosur Road, Bangalore – 560 068.

Ph: 080-61754680 Fax : 080 – 61754693E-mail:deandirectortodc@gmail.com Website: www.theoxford.edu



Presented Second Price for The Scientific E-Poster At 13<sup>th</sup> IAPHD PG Convention Held On 14<sup>th</sup> ,15<sup>th</sup> June 2018



Presented for the "Best Poster" at 23<sup>th</sup>National Conference IAPHD Held on 30<sup>th</sup>November,2<sup>nd</sup>December 2018.



#### THE OXFORD DENTAL COLLEGE

(Recognized by the Govt. of Karnataka, Affiliated to Rajiv Gandhi University of Health Sciences, Karnataka & Dental Council of India, New Delhi)

Bommana