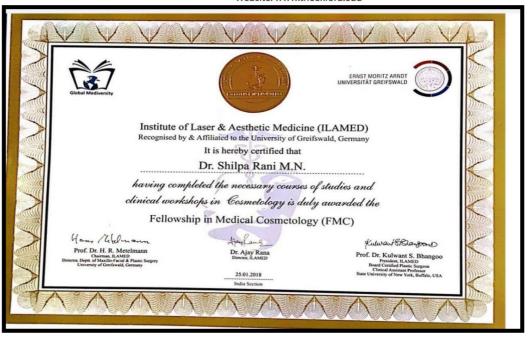

t. of Karnataka, Affiliated to Rajiv Gandhi University of Health Sciences, Karnataka & Dental Council of India, New Delhi) Bommanahalli, Hosur Road, Bangalore - 560 068.

Ph: 080-61754680 Fax: 080 - 61754693E-mail:deandirectortodc@gmail.com Website: www.theoxford.edu

#### Dr. Anjith Gladstone in IOS Zonal PG Convention 2019 Awarded 1st Prize -Poster

Dr. Supriya Bhandage



Dr. Supriya Bhandage Assisted in Orthognathic Surgery on 4th March 2018

Dr. Shilpa Rani M. N



#### THE OXFORD DENTAL COLLEGE

(Recognized by the Govt. of Karnataka, Affiliated to Rajiv Gandhi University of Health Sciences, Karnataka & Dental Council of India, New Delhi)

Bommanahalli, Hosur Road, Bangalore – 560 068.

Ph: 080-61754680 Fax : 080 – 61754693E-mail:deandirectortodc@gmail.com Website: www.theoxford.edu



Dr. Shilpa Rani M. N Has Completed Fellowship in Medical Cosmetology 2019

Dr. A. R. Pradeep Raju FACULTY RESEARCH AWARDS BY CAREERS 360 OUTSTANDING FACULTY AWARD On this 20th Day of March 2018, having examined over 115 articles in the domain of Dentistry we declare that \_\_\_\_ Dr. Avani Raju Pradeep from Research Institute, Department of Periodontics, Bangalore with 24 publications in 2015-17, a cumulative 1601 citations and 23 fi-index is the most research proficient faculty of India for the year 2018. This gathering salutes the scholar and applauds his/her outstanding achievements. Mahesh Sarma Maheshwer Peri ૱*ઇસ ઇસ ઇસ ઇસ ઇસ ઇસ ઇસ ઇસ ઇસ ઇસ ઇસ* ઇ

Dr. A R Pradeep Awarded as Outstanding Faculty Award 2019 By Careers 300

Dr. Deepa Jayashankar

# उट्टार हिस्स अवस्था के किया सर्वत्र शो