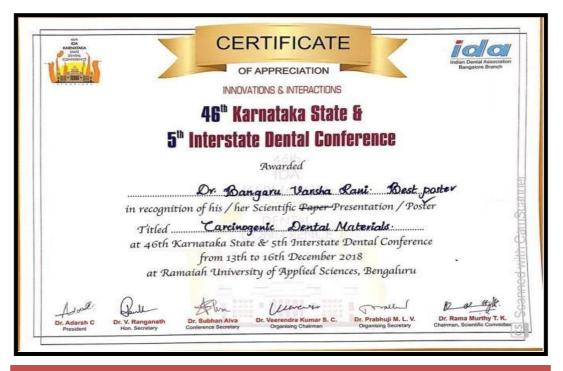

0 068.

Ph: 080-61754680 Fax: 080 – 61754693E-mail:deandirectortodc@gmail.com

Website: www.theoxford.edu

#### Dr. Durga Devi Dasari

Presented for the "Best Poster" at the 46<sup>th</sup> Karnataka State & 5<sup>th</sup>
Interstate Dental conference held on 13<sup>th</sup> – 16<sup>th</sup> December 2018, at
Ramiah University of Applied Sciences, Bangalore

# विद्या सर्वत्र शोभते (

#### CHILDREN'S EDUCATION SOCIETY (Regd.)

#### THE OXFORD DENTAL COLLEGE

(Recognized by the Govt. of Karnataka, Affiliated to Rajiv Gandhi University of Health Sciences, Karnataka & Pecognised by Dental Council of India, New Delhi)

Bommanahalli, Hosur Road, Bangalore – 560 068.

Ph: 080-61754680 Fax: 080 – 61754693E-mail:deandirectortodc@gmail.com

Website: www.theoxford.edu

#### Dr. Bangaru Varsha Rani



Presented for the "Best Poster" at the 46<sup>th</sup> Karnataka State & 5<sup>th</sup> Interstate Dental conference held on 13<sup>th</sup> – 16<sup>th</sup> December 2018, at Ramaiah University of Applied Sciences, Bangalore.

Dr. Agrah Jose





#### THE OXFORD DENTAL COLLEGE

(Recognized by the Govt. of Karnataka, Affiliated to Rajiv Gandhi University of Health Sciences, Karnataka & Dental Council of India, New Delhi)

Bommanahalli, Hosur Road, Bangalore – 560 068.

Ph: 080-61754680 Fax : 080 – 61754693E-mail:deandirectortodc@gmail.com Website: www.theoxford.edu



Presented Second Price for The Scientific E-Poster At 13<sup>th</sup> IAPHD PG Convention Held On 14<sup>th</sup> ,15<sup>th</sup> June 2018



Presented for the "Best Poster" at 23<sup>th</sup>National Conference IAPHD He