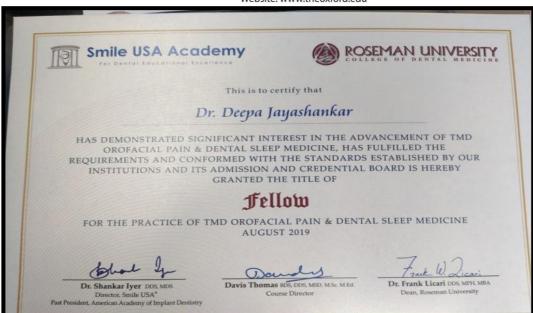

Ph: 080-61754680 Fax: 080 – 61754693E-mail:deandirectortodc@gmail.com

Website: www.theoxford.edu

- The college has conducted 88 certificate programmes, 56 value added courses, 297 inter disciplinary programmes in the past five years.
- On an average the college had 05 faculties as Ph.D guides and 42 PG guides during last 5 years.
- The College encourages the Staff to conduct research work and provides financial support to publish in journals. During last 5 years More than 453 papers have been published in National and International journals.
- 119 students qualified for State/National/International exams.
- 192 students are placed and 102 students self-employed.
- In last 5 years 63 BDS students & 29 MDS students got University ranks. Pass percentage of students are 78% for BDS and 98% for MDS students.
- Accredited 'A' grade by NAAC in 2012.