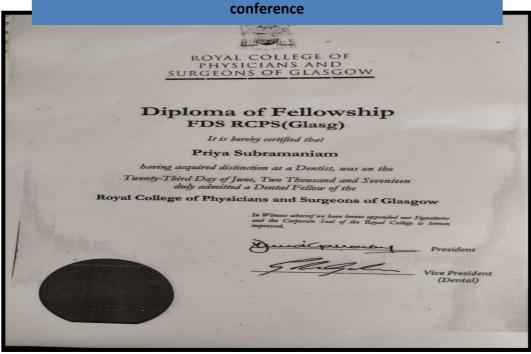

New Delhi)

Bommanahalli, Hosur Road, Bangalore - 560 068.

Ph: 080-61754680 Fax: 080 – 61754693E-mail:deandirectortodc@gmail.com Website: www.theoxford.edu



Dr. Srirekha awarded for Best Paper Presentation in 32<sup>nd</sup> IACDR National Conference



Dr A.R Pradeep in Indian society of periodontology – Researcher par excellence and a wonderful human being

## OCIETY IREGOLD

Estd. 1974

#### CHILDREN'S EDUCATION SOCIETY (Regd.)

#### THE OXFORD DENTAL COLLEGE

(Recognized by the Govt. of Karnataka, Affiliated to Rajiv Gandhi University of Health Sciences, Karnataka & Delhi)

Bommanahalli, Hosur Road, Bangalore – 560 068. Ph: 080-61754680 Fax : 080 – 61754693E-mail:deandirectortodc@gmail.com Website: www.theoxford.edu

### Dr.Savitha.B – for Best Delegate Paper Presenter in National



Dr. Priya Subramaniam award from Royal College of Physicians and Surgeons of Glasgow

## जिल्ला सर्वत्र शोभते हैं Estd. 1974

#### CHILDREN'S EDUCATION SOCIETY (Regd.)

#### THE OXFORD DENTAL COLLEGE

(Recognized by the Govt. of Karnataka, Affiliated to Rajiv Gandhi University of Health Sciences, Karnataka & Dental Council of India, New Delhi)

Bommanahalli, Hosur Road, Bangalore – 560 068.

Ph: 080-61754680 Fax: 080 – 61754693E-mail:deandirectortodc@gmail.com

Website: www.theoxford.edu

Dr. Bangaru Varsha Rani



Presented for the "Best Poster "In Scientific Conference at the 6<sup>th</sup> National PG Convention Held on 30<sup>th</sup>& 31<sup>st</sup> Aug 2018, At Goa Dental College & Hospital, Goa.

## क्षा सर्वत्र शोभते हैं। Estd. 1974

#### CHILDREN'S EDUCATION SOCIETY (Regd.)

##