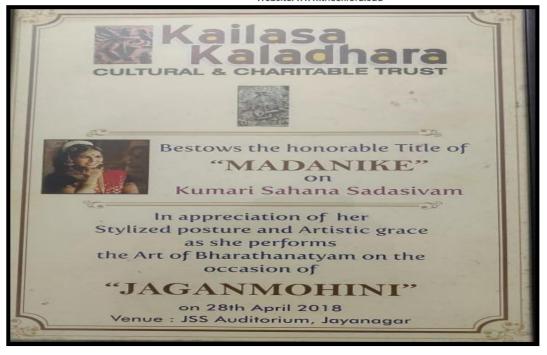

Dr. Sahana in Culture Program - Mysore Dasara Festival



#### THE OXFORD DENTAL COLLEGE

(Recognized by the Govt. of Karnataka, Affiliated to Rajiv Gandhi University of Health Sciences, Karnataka & Ecognised by Dental Council of India, New Delhi)

Bommanahalli, Hosur Road, Bangalore – 560 068.

Ph: 080-61754680 Fax : 080 – 61754693E-mail:deandirectortodc@gmail.com Website: www.theoxford.edu





Sahana Awarded Merit Certificate in Indo-Srilanka International Festival



THE OXFORD DENTAL COLLEGE

(Recognized by the Govt. of Karnataka, Affiliated to Rajiv Gandhi University of Health Sciences, Karnataka & Dental Council of India, New Delhi)

Bommanahalli, Hosur Road, Bangalore – 560 068. Ph: 080-61754680 Fax : 080 – 61754693E-mail:deandirectortodc@gmail.com Website: www.theoxford.edu





Sahana Sadasivam Award in Srujana 2018



#### THE OXFORD DENTAL COLLEGE

(Recognized by the Govt. of Karnataka, Affiliated to Rajiv Gandhi University of Health Sciences, Karnataka & Dental Council of India, New Delhi)

Bommanahalli, Hosur Road, Bangalore – 560 068.

|   | 2020-21            |     |  |
|---|--------------------|-----|--|
| U | iversity Rank Holo | ers |  |
|   |                    |     |  |
|   |                    |     |  |
|   |                    |     |  |
|   |                    |     |  |
|   |                    |     |  |
|   |                    |     |  |
|   |                    |     |  |
|   |                    |     |  |
|   |                    |     |  |
|   |                    |     |  |
|   |                    |     |  |
|   |