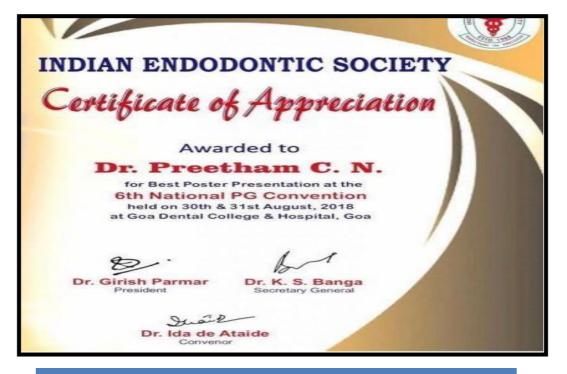

elhi)

Bommanahalli, Hosur Road, Bangalore – 560 068.

Ph: 080-61754680 Fax: 080 – 61754693E-mail:deandirectortodc@gmail.com

Website: www.theoxford.edu

Dr. Bangaru Varsha Rani



Presented for the "Best Poster "In Scientific Conference at the 6<sup>th</sup> National PG Convention Held on 30<sup>th</sup>& 31<sup>st</sup> Aug 2018, At Goa Dental College & Hospital, Goa.

## क्षा सर्वत्र शोभते हैं। Estd. 1974

#### CHILDREN'S EDUCATION SOCIETY (Regd.)

#### THE OXFORD DENTAL COLLEGE

(Recognized by the Govt. of Karnataka, Affiliated to Rajiv Gandhi University of Health Sciences, Karnataka & Dental Council of India, New Delhi)

Bommanahalli, Hosur Road, Bangalore – 560 068.

Ph: 080-61754680 Fax: 080 – 61754693E-mail:deandirectortodc@gmail.com

Website: www.theoxford.edu

Dr. Preetham C.N.



Presented for the "Best Poster "In Scientific Conference at the 6<sup>th</sup> National PG Convention Held On 30<sup>th</sup>& 31<sup>st</sup> Aug 2018, At Goa Dental College & Hospital, Goa.

# उट्टार हिस्स कर के किया सर्वत्र शोभते हैं।

#### CHILDREN'S EDUCATION SOCIETY (Regd.)

#### THE OXFORD DENTAL COLLEGE

(Recognized by the Govt. of Karnataka, Affiliated to Rajiv Gandhi University of Health Sciences, Karnataka & Pecognised by Dental Council of India, New Delhi)

Bommanahalli, Hosur Road, Bangalore – 560 068.

Ph: 080-61754680 Fax: 080 – 61754693E-mail:deandirectortodc@gmail.com

Website: www.theoxford.edu

#### Dr. Durga Devi Dasari

Presented for the "Best Poster" at the 46<sup>th</sup> Karnataka State & 5<sup>th</sup>
Interstate Dental conference held on 13<sup>th</sup> – 16<sup