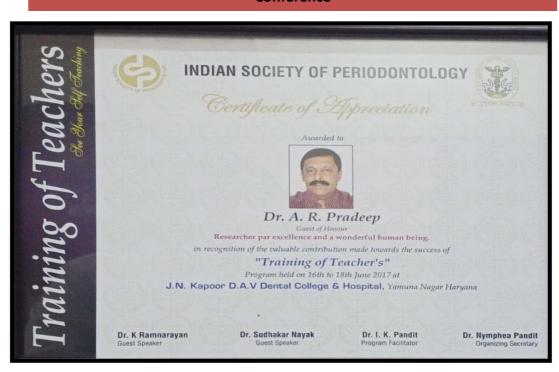

y of Health Sciences, Karnataka & Dental Council of India, New Delhi)

Bommanahalli, Hosur Road, Bangalore – 560 068.

Ph: 080-61754680 Fax : 080 – 61754693E-mail:deandirectortodc@gmail.com Website: www.theoxford.edu



Dr. Shivalingaswamy Hiremath-Honorary Award for Distinguished
Public Health Dentist



Dr. Vinayak Raghunatham is awarded as The Most Proactive Academicain



#### THE OXFORD DENTAL COLLEGE

(Recognized by the Govt. of Karnataka, Affiliated to Rajiv Gandhi University of Health Sciences, Karnataka & Dental Council of India, New Delhi)

Bommanahalli, Hosur Road, Bangalore - 560 068.

Ph: 080-61754680 Fax: 080 – 61754693E-mail:deandirectortodc@gmail.com Website: www.theoxford.edu



Dr. Srirekha awarded for Best Paper Presentation in 32<sup>nd</sup> IACDR National Conference



Dr A.R Pradeep in Indian society of periodontology – Researcher par excellence and a wonderful human being

## OCIETY IREGOLD

Estd. 1974

#### CHILDREN'S EDUCATION SOCIETY (Regd.)

#### THE OXFORD DENTAL COLLEGE

(Recognized by the Govt. of Karnataka, Affiliated to Rajiv Gandhi University of Health Sciences, Karnataka & Delhi)

Bommanahalli, Hosur Road, Bangalore – 560 068. Ph: 080-61754680 Fax : 080 – 61754693E-mail:deandirectortodc@gmail.com Website: www.theoxford.edu

### Dr.Savitha.B – for Best Delegate Paper Presenter in National



Dr. Priya Subramaniam award from Royal College of Physicians and Surgeons of Glasgow

## जिल्ला सर्वत्र शोभते हैं Estd. 1974

#### CHILDREN'S EDUCATION SOCIETY (Regd.)

#### THE OXFORD DENTAL COLLEGE

(Recognized by the Govt. of Karnataka, Affiliated to